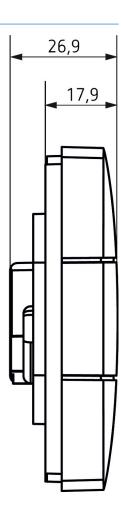

us LEDs depending on the ambient brightness
- Integrated temperature sensor for room temperature control with LUXORliving heating actuators
- Transparent cover for individual labeling in the scope of delivery
- Installation of two ION push-button sensors on standard double socket with accessory possible (standard combination distance 71 mm)



#### Technical data

|                       | LUXORliving iON4      |
|-----------------------|-----------------------|
| Operating voltage KNX | Bus voltage, ≤12.5 mA |
| Ambient temperature   | -5°C 45°C             |

|                    | LUXORIiving iON4 |
|--------------------|------------------|
| Type of protection | IP 20            |
| Protection class   | III              |

# LUXORliving iON4

Item no.: 4800414



### Scale drawings





### Accessories

**2-way mounting plate iON** Item no.: 9070822