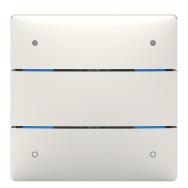

#### Description

- Push-button sensor with 4 buttons and 4 status LEDs with integrated temperature sensor
- For controlling of the functions switching, dimming, blinds, scene in the LUXORliving system
- Multi-colored status LEDs
- Automatic brightness control of the status LEDs depending on the ambient brightness
- Integrated temperature sensor for room temperature control with LUXORliving heating actuators
- Transparent cover for individual labeling in the scope of delivery
- Installation of two ION push-button sensors on standard double socket with accessory possible (standard combination distance 71 mm)