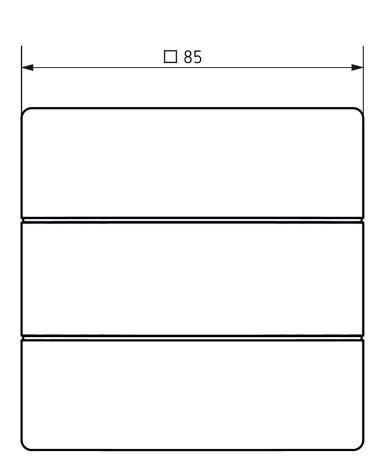

atus LEDs depending on the ambient brightness
- Integrated temperature sensor for room temperature control with LUXORliving heating actuators
- Transparent cover for individual labeling in the scope of delivery
- Installation of two ION push-button sensors on standard double socket with accessory possible (standard combination distance 71 mm)



#### Technical data

|                       | LUXORliving iON4      |
|-----------------------|-----------------------|
| Operating voltage KNX | Bus voltage, ≤12.5 mA |
| Ambient temperature   | -5°C 45°C             |

|                    | LUXORIiving iON4 |
|--------------------|------------------|
| Type of protection | IP 20            |
| Protection class   | III              |

# LUXORliving iON4

Item no.: 4800414



### Scale drawings





### Accessories

**2-way mounting plate iON** Item no.: 9070822