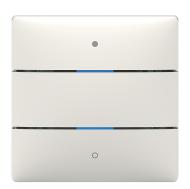

#### Description

- Push-button sensor with 2 buttons and 2 status LEDs with integrated temperature sensor
- For controlling of the functions switching, dimming, blinds, scene in the LUXORliving system  $\,$
- Multi-colored status LEDs
- Automatic brightness control of the status LEDs depending on the ambient brightness
- Integrated temperature sensor for room temperature control with LUXORliving heating actuators
- Transparent cover for individual labeling in the scope of delivery
- Installation of two ION push-button sensors on standard double socket with accessory possible (standard combination distance 71 mm)