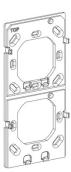

e sensor for room temperature control with LUXORliving heating actuators
- Transparent cover for individual labeling in the scope of delivery
- Installation of two ION push-button sensors on standard double socket with accessory possible (standard combination distance 71 mm)



#### Technical data

|                       | LUXORliving iON2      |
|-----------------------|-----------------------|
| Operating voltage KNX | Bus voltage, ≤12.5 mA |
| Ambient temperature   | -5°C 45°C             |

|                    | LUXORIiving iON2 |
|--------------------|------------------|
| Type of protection | IP 20            |
| Protection class   | III              |

# LUXORliving iON2

Item no.: 4800412



### Scale drawings





### Accessories

**2-way mounting plate iON** Item no.: 9070822