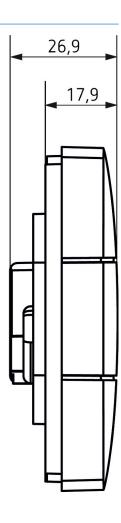

us LEDs depending on the ambient brightness
- Integrated temperature sensor for room temperature control with LUXORliving heating actuators
- Transparent cover for individual labeling in the scope of delivery
- Installation of two ION push-button sensors on standard double socket with accessory possible (standard combination distance 71 mm)



#### Technical data

|                       | LUXORliving iON2      |
|-----------------------|-----------------------|
| Operating voltage KNX | Bus voltage, ≤12.5 mA |
| Ambient temperature   | -5°C 45°C             |

|                    | LUXORIiving iON2 |
|--------------------|------------------|
| Type of protection | IP 20            |
| Protection class   | III              |

# LUXORliving iON2

Item no.: 4800412



### Scale drawings





### Accessories

**2-way mounting plate iON** Item no.: 9070822