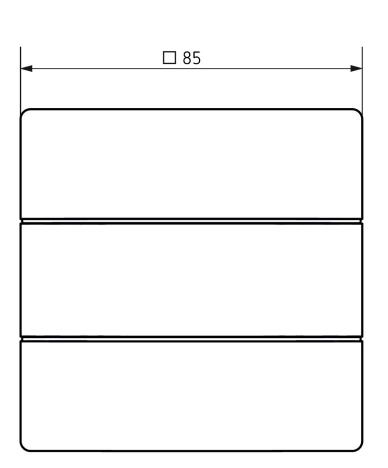

atus LEDs depending on the ambient brightness
- Integrated temperature sensor for room temperature control with LUXORliving heating actuators
- Transparent cover for individual labeling in the scope of delivery
- Installation of two ION push-button sensors on standard double socket with accessory possible (standard combination distance 71 mm)



#### Technical data

|                       | LUXORliving iON2      |
|-----------------------|-----------------------|
| Operating voltage KNX | Bus voltage, ≤12.5 mA |
| Ambient temperature   | -5°C 45°C             |

|                    | LUXORIiving iON2 |
|--------------------|------------------|
| Type of protection | IP 20            |
| Protection class   | III              |

# LUXORliving iON2

Item no.: 4800412



### Scale drawings





### Accessories

**2-way mounting plate iON** Item no.: 9070822