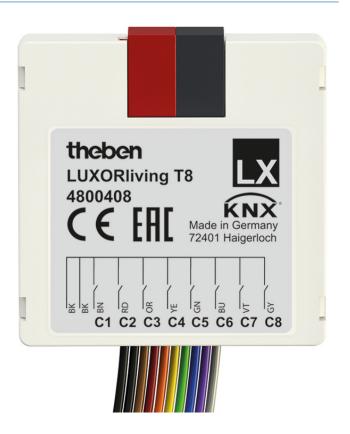

### Description

- 8-way binary input sensor interface LUXORliving
- 10-pole cable connection
- Can be installed in flush-mounted sockets with conventional sensors/
- Software functions: Switch/push-button, dimming, blinds
- Colour coding of wiring pairs

### Technical data

|                         | LUXORliving T8          |
|-------------------------|-------------------------|
| Operating voltage KNX   | Bus voltage, ≤10 mA     |
| Installation type       | in flush-mounted socket |
| Number of inputs        | 8                       |
| Max. cable length       | 30 m                    |
| Length connecting wires | 25 cm                   |