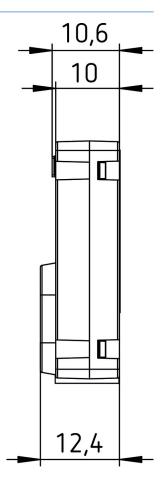

entional sensors/
- Software functions: Switch/push-button, dimming, blinds
- Colour coding of wiring pairs



### Technical data

|                         | LUXORliving T8          |
|-------------------------|-------------------------|
| Operating voltage KNX   | Bus voltage, ≤10 mA     |
| Installation type       | in flush-mounted socket |
| Number of inputs        | 8                       |
| Max. cable length       | 30 m                    |
| Length connecting wires | 25 cm                   |

|                    | LUXORliving T8 |
|--------------------|----------------|
| Contact current    | 0.5 mA         |
| Type of protection | IP 20          |
| Protection class   | III            |

# **LUXORliving T8**

Item no.: 4800408



## Connection example



## Scale drawings





# **LUXORliving T8**

Item no.: 4800408



#### Accessories

Temperature sensor Item no.: 9070321



Temperature sensor RAMSES IP

Item no.: 9070459