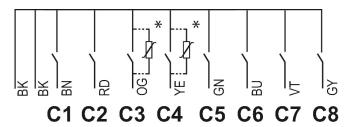

unted sockets with conventional sensors/
- Software functions: Switch/push-button, dimming, blinds
- Colour coding of wiring pairs



### Technical data

|                         | LUXORliving T8          |
|-------------------------|-------------------------|
| Operating voltage KNX   | Bus voltage, ≤10 mA     |
| Installation type       | in flush-mounted socket |
| Number of inputs        | 8                       |
| Max. cable length       | 30 m                    |
| Length connecting wires | 25 cm                   |

|                    | LUXORliving T8 |
|--------------------|----------------|
| Contact current    | 0.5 mA         |
| Type of protection | IP 20          |
| Protection class   | III            |

# **LUXORliving T8**

Item no.: 4800408



## Connection example



## Scale drawings





# **LUXORliving T8**

Item no.: 4800408



#### Accessories

Temperature sensor Item no.: 9070321



Temperature sensor RAMSES IP

Item no.: 9070459