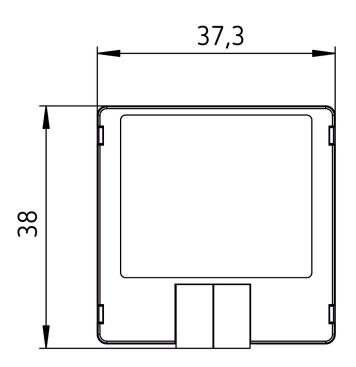

nventional sensors/
- Software functions: Switch/push-button, dimming, blinds
- Colour coding of wiring pairs



### Technical data

|                         | LUXORliving T8          |
|-------------------------|-------------------------|
| Operating voltage KNX   | Bus voltage, ≤10 mA     |
| Installation type       | in flush-mounted socket |
| Number of inputs        | 8                       |
| Max. cable length       | 30 m                    |
| Length connecting wires | 25 cm                   |

|                    | LUXORliving T8 |
|--------------------|----------------|
| Contact current    | 0.5 mA         |
| Type of protection | IP 20          |
| Protection class   | III            |

# **LUXORliving T8**

Item no.: 4800408



## Connection example



## Scale drawings





# **LUXORliving T8**

Item no.: 4800408



#### Accessories

Temperature sensor Item no.: 9070321



Temperature sensor RAMSES IP

Item no.: 9070459