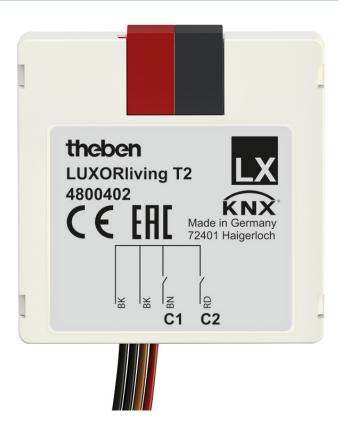

## LUXORliving T2

Item no.: 4800402

#### Description

- 2-way binary input sensor interface LUXORliving
- 4-pole cable connection
- Can be installed in flush-mounted sockets with conventional sensors/
- Software functions: Switch/push-button, dimming, blinds
- Colour coding of wiring pairs

# LUXORliving T2

Item no.: 4800402