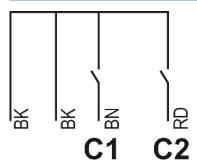

mounted sockets with conventional sensors/
- Software functions: Switch/push-button, dimming, blinds
- Colour coding of wiring pairs



#### Technical data

|                         | LUXORliving T2          |
|-------------------------|-------------------------|
| Operating voltage KNX   | Bus voltage, ≤10 mA     |
| Installation type       | in flush-mounted socket |
| Number of inputs        | 2                       |
| Max. cable length       | 30 m                    |
| Length connecting wires | 25 cm                   |

|                    | LUXORliving T2 |
|--------------------|----------------|
| Contact current    | 0.5 mA         |
| Type of protection | IP 20          |
| Protection class   | III            |

# LUXORliving T2

Item no.: 4800402



### Connection example



### Scale drawings