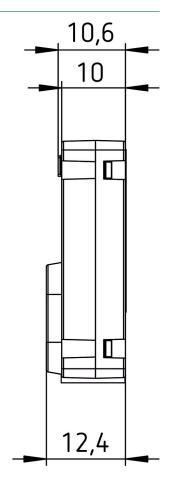

ventional sensors/
- Software functions: Switch/push-button, dimming, blinds
- Colour coding of wiring pairs



#### Technical data

|                         | LUXORliving T2          |
|-------------------------|-------------------------|
| Operating voltage KNX   | Bus voltage, ≤10 mA     |
| Installation type       | in flush-mounted socket |
| Number of inputs        | 2                       |
| Max. cable length       | 30 m                    |
| Length connecting wires | 25 cm                   |

|                    | LUXORliving T2 |
|--------------------|----------------|
| Contact current    | 0.5 mA         |
| Type of protection | IP 20          |
| Protection class   | III            |

# LUXORliving T2

Item no.: 4800402



### Connection example



### Scale drawings