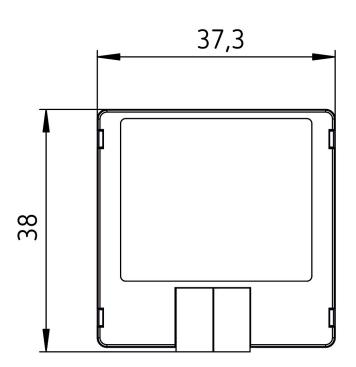

onventional sensors/
- Software functions: Switch/push-button, dimming, blinds
- Colour coding of wiring pairs



#### Technical data

|                         | LUXORliving T2          |
|-------------------------|-------------------------|
| Operating voltage KNX   | Bus voltage, ≤10 mA     |
| Installation type       | in flush-mounted socket |
| Number of inputs        | 2                       |
| Max. cable length       | 30 m                    |
| Length connecting wires | 25 cm                   |

|                    | LUXORliving T2 |
|--------------------|----------------|
| Contact current    | 0.5 mA         |
| Type of protection | IP 20          |
| Protection class   | III            |

# LUXORliving T2

Item no.: 4800402



### Connection example



### Scale drawings