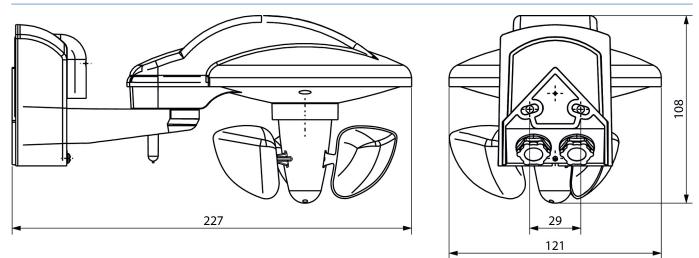

AC          |
| Frequency                  | 50 – 60 Hz              |
| Operating voltage KNX      | Bus voltage, ≤10 mA     |
| Stand-by consumption       | <0.5 W                  |
| Installation type          | Wall installation       |
| Measuring range brightness | 1 – 100000 lx           |

|                            | Meteodata 140 S GPS KNX |
|----------------------------|-------------------------|
| Setting range temperature  | -30°C 60°C              |
| Measuring range wind speed | 2 - 30 m/s              |
| Ambient temperature        | -20°C 55°C              |
| Type of protection         | IP 44                   |
| Protection class           | II                      |

#### **Connection example**



# Meteodata 140 S GPS KNX

Item no.: 1409208



#### Scale drawings



#### Accessories

Mast mounting S Item no.: 9070928 Mast mounting WML1 Item no.: 9070925