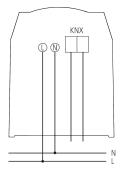

|-------------------------|
| Operating voltage          | 110 – 230 V AC          |
| Frequency                  | 50 – 60 Hz              |
| Operating voltage KNX      | Bus voltage, ≤10 mA     |
| Stand-by consumption       | <0.5 W                  |
| Installation type          | Wall installation       |
| Measuring range brightness | 1 – 100000 lx           |

|                            | Meteodata 140 S GPS KNX |
|----------------------------|-------------------------|
| Setting range temperature  | -30°C 60°C              |
| Measuring range wind speed | 2 - 30 m/s              |
| Ambient temperature        | -20°C 55°C              |
| Type of protection         | IP 44                   |
| Protection class           | II                      |

#### **Connection example**



# Meteodata 140 S GPS KNX

Item no.: 1409208



#### Scale drawings



#### Accessories

Mast mounting S Item no.: 9070928 Mast mounting WML1 Item no.: 9070925