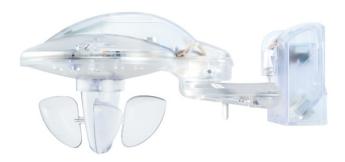

#### Description

- Self contained outdoor weather station
- Integrated GPS receiver
- Automatic calculation of elevation and azimuth
- The weather station can also be operated without mains supply. The GPS module will not function then
- For measuring wind, rain, brightness and temperature
- For fully automatic blinds and sun protection control with automatic adjustment of blinds according to position of the sun
- Rain sensor with integrated heating
- The weather station can also be operated without mains supply. The heating of the rain sensor will not function then
- Measurement and evaluation directly on device
- Sun protection for up to 8 facades via 3 integrated brightness sensors
- 4 additional threshold channels for connection of external KNX sensors 6 logic channels
- Display of weather data e.g. with VARIA 826 KNX multi-function display